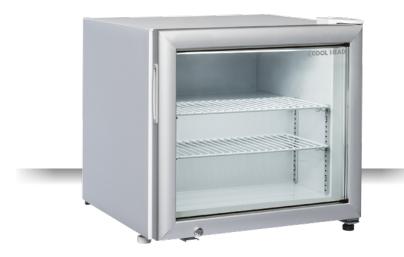

# **RNG 50**

#### **GENERAL FEATURES**

| 50 Lt. Upright freezer                              | • |
|-----------------------------------------------------|---|
| White coated steel for internal and external side   | • |
| Static Cooling                                      | • |
| Manual Defrost                                      | • |
| Foaming Agent Cyclopentane (60mm per side)          | • |
| Removable Gasket                                    | • |
| Interior LED light                                  | • |
| Triple heated safety tempered glass                 | • |
| Self Closing Door                                   | • |
| Painted aluminium door frame with integrated handle | • |
| Lock fitted as standard                             | • |
| Adjustable shelves: 2 Pcs                           | • |
| N.4 Adjustable feet                                 | • |
| Energy efficiency class: C                          | • |