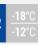

### **TECHNICAL SPECIFICATIONS**

| Capacity                         | 50 L             |
|----------------------------------|------------------|
| Temperature                      | L2 (-12°C~-18°C) |
| Consumption                      | 2.53 kWh/24h     |
| Rated Power                      | 156 W            |
| Noise level                      | 45 dB(A)         |
| Net Weight                       | 40 Kg            |
| Gross Weight                     | 45 Kg            |
| External Dimensions (WxDxH mm)   | 570x535x530      |
| Internal Dimensions (WxDxH mm)   | 450x420x380      |
| Packaging dimensions (WxDxH mm)  | 610x580x580      |
| Loading quantities 20'/40'/40'HQ | 144/304/304      |