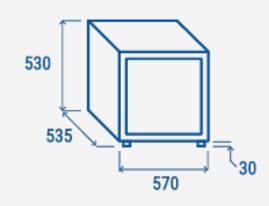

### **TECHNICAL SPECIFICATIONS**

| Capacity                         | 50 L             |
|----------------------------------|------------------|
| Temperature                      | L2 (-12°C~-18°C) |
| Consumption                      | 2.53 kWh/24h     |
| Rated Power                      | 156 W            |
| Noise level                      | 45 dB(A)         |
| Net Weight                       | 40 Kg            |
| Gross Weight                     | 45 Kg            |
| External Dimensions (WxDxH mm)   | 570x535x530      |
| Internal Dimensions (WxDxH mm)   | 450x420x380      |
| Packaging dimensions (WxDxH mm)  | 610x580x580      |
| Loading quantities 20'/40'/40'HQ | 144/304/304      |

### **PRODUCT DIMENSIONS**